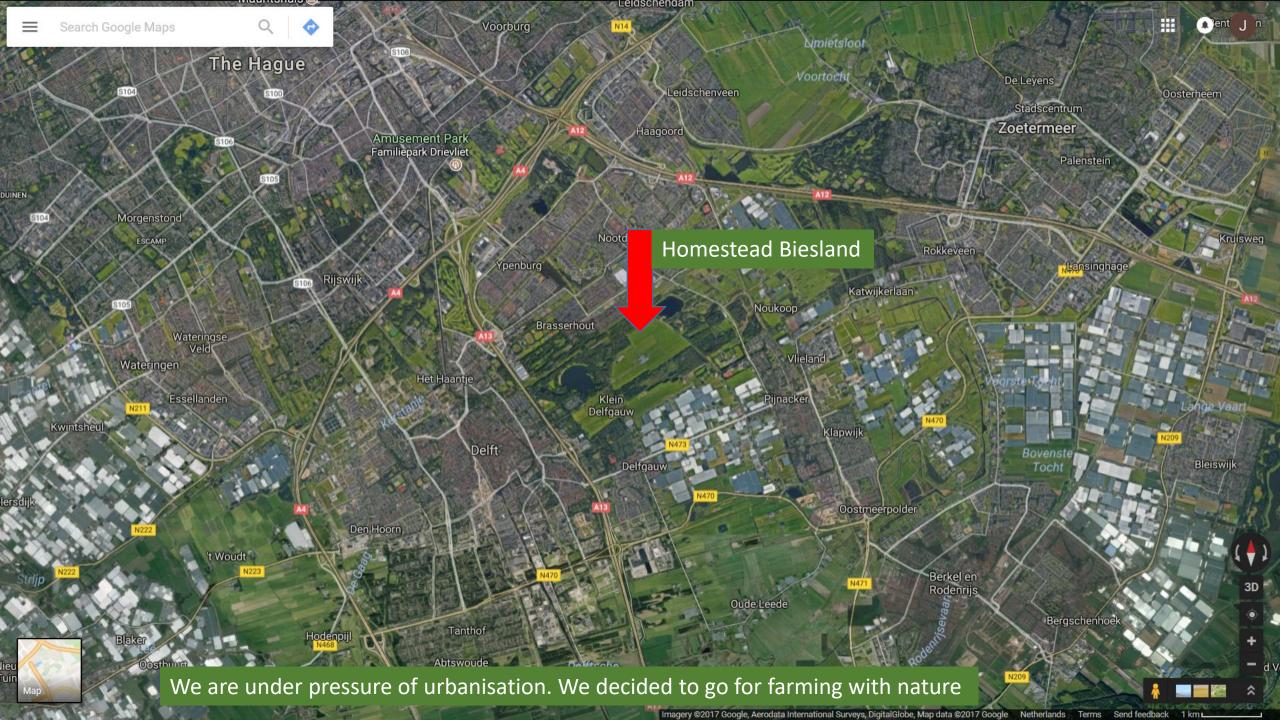

## De Hoeve

Hoeve Biesland is dé biologisch-dynamische boerderij van de Randstad, gelegen in de Bieslandse polder van Delfgauw. De boerderij is een fijne plek waar natuur, mens en dier bij elkaar komen. Verschillende ondernemingen zijn op de boerderij bezig met het maken van ambachtelijke streekproducten. De bakker staat bekend om zijn heerlijke broden en koeken, de Groenteboerin om haar verse groentes en de slager verwerkt nauwkeurig het hoog kwalitatieve vlees van eigen koeien. Op Hoeve Biesland wordt in een gesloten kringloop gewerkt. Dat betekent onder andere dat er niets verloren gaat en electriciteit zoveel mogelijk zelf gegenereerd wordt.

Farmstead Biesland is a biodynamic dairy farm with 160 cows and 180 ha of land (mainly high nature values). We focus on artisanal regional produce, we host a butcher, bakery, grocery and social care farm.