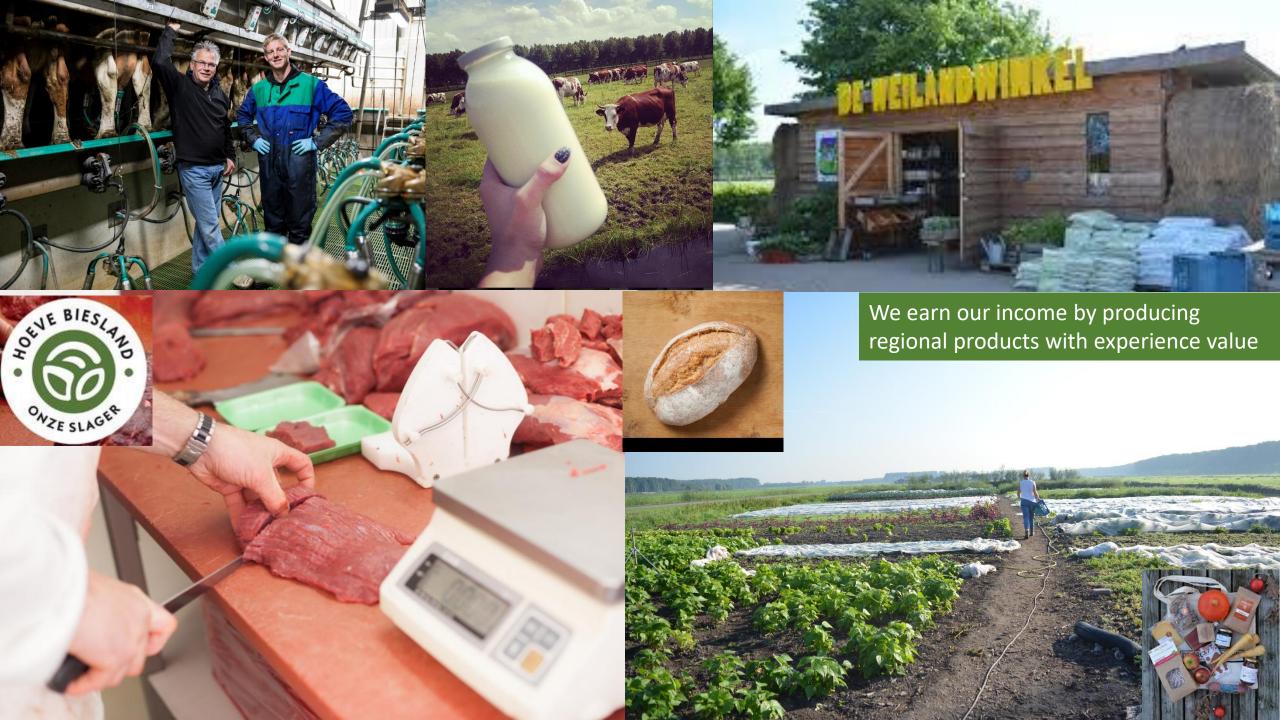

## De Hoeve

Hoeve Biesland is dé biologisch-dynamische boerderij van de Randstad, gelegen in de Bieslandse polder van Delfgauw. De boerderij is een fijne plek waar natuur, mens en dier bij elkaar komen. Verschillende ondernemingen zijn op de boerderij bezig met het maken van ambachtelijke streekproducten. De bakker staat bekend om zijn heerlijke broden en koeken, de Groenteboerin om haar verse groentes en de slager verwerkt nauwkeurig het hoog kwalitatieve vlees van eigen koeien. Op Hoeve Biesland wordt in een gesloten kringloop gewerkt. Dat betekent onder andere dat er niets verloren gaat en electriciteit zoveel mogelijk zelf gegenereerd wordt.

Farmstead Biesland is a biodynamic dairy farm with 160 cows and 180 ha of land (mainly high nature values). We focus on artisanal regional produce, we host a butcher, bakery, grocery and social care farm.